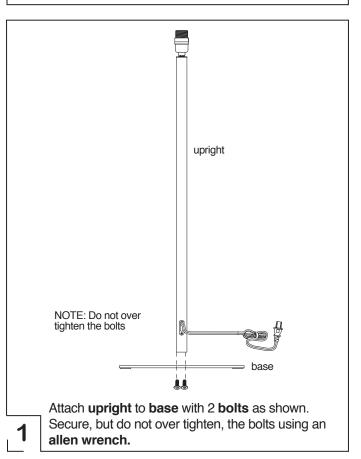

## hardware

2 - bolts

Missing hardware? Please call **800.606.6387** for replacements.

## tools required

allen wrench (included)