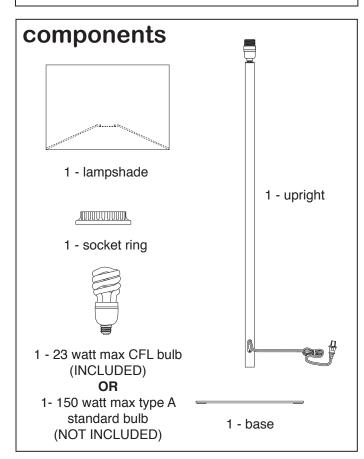

Thank you for purchasing the **John Floor Lamp.** This page lists all the contents included in the box. Please take the time to identify the hardware as well as the individual components to this product. As you unpack and prepare for assembly, place the contents on a carpeted or padded area to protect them from damage.