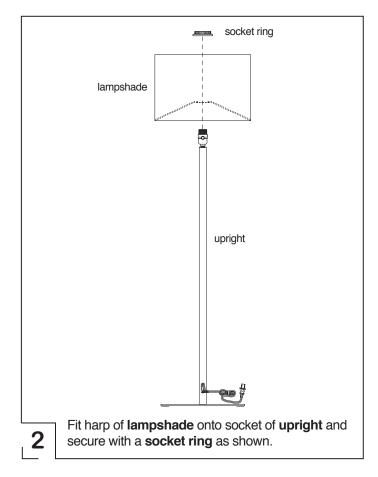

tify the hardware as well as the individual components to this product. As you unpack and prepare for assembly, place the contents on a carpeted or padded area to protect them from damage.

## hardware



2 - bolts

Missing hardware? Please call **800.606.6387** for replacements.

## tools required

allen wrench (included)



## **IMPORTANT SAFETY INSTRUCTIONS:**

This portable lamp has a polarized plug (one blade is wider than the other) as a safety feature to reduce the risk of electric shock. This plug will fit in a polarized outlet only one way. If the plug does not fit fully in the outlet, reverse the plug. If it still does not fit, contact a qualified electrician. Never use with an extension cord unless plug can be fully inserted. Do not attempt to override this safety feature.









## cleaning & care

Do not use polishes or cleaners on your lamp. Dust surfaces with a dry soft cloth.