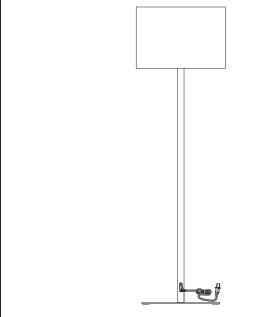

Thank you for purchasing the **John Floor Lamp.** This page lists all the contents included in the box. Please take the time to identify the hardware as well as the individual components to this product. As you unpack and prepare for assembly, place the contents on a carpeted or padded area to protect them from damage.