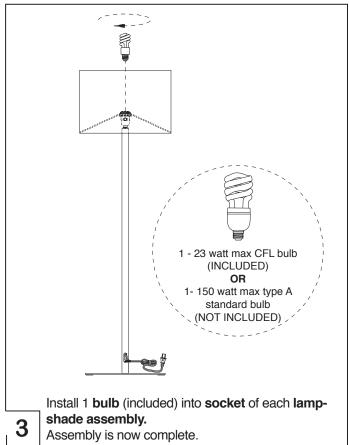

fy the hardware as well as the individual components to this product. As you unpack and prepare for assembly, place the contents on a carpeted or padded area to protect them from damage.

## hardware



2 - bolts

Missing hardware? Please call **800.606.6387** for replacements.

## tools required

allen wrench (included)



## **IMPORTANT SAFETY INSTRUCTIONS:**

This portable lamp has a polarized plug (one blade is wider than the other) as a safety feature to reduce the risk of electric shock. This plug will fit in a polarized outlet only one way. If the plug does not fit fully in the outlet, reverse the plug. If it still does not fit, contact a qualified electrician. Never use with an extension cord unless plug can be fully inserted. Do not attempt to override this safety feature.









## cleaning & care

Do not use polishes or cleaners on your lamp. Dust surfaces with a dry soft cloth.