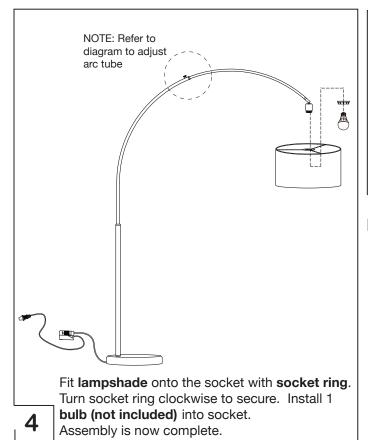

## big dipper arc floor LAMP





Thank you for purchasing the **Big Dipper Arc Floor Lamp.** This page lists all the contents included in the box. Please take the time to identify the hardware as well as the individual components to this product. As you unpack and prepare for assembly, place the contents on a carpeted or padded area to protect them from damage.

NOTE: 2 people are required to safely assemble this product.







## big dipper arc floor LAMP











**cleaning and care**Do not use polishes or cleaners on your lamp. Dust

Do not use polishes or cleaners on your lamp. Dust surfaces with a dry soft cloth.

## **IMPORTANT SAFETY INSTRUCTIONS:**

This portable lamp has a polarized plug (one blade is wider than the other) as a safety feature to reduce the risk of electric shock. This plug will fit in a polarized outlet only one way. If the plug does not fit fully in the outlet, reverse the plug. If it still does not fit, contact a qualified electrician. Never use with an extension cord unless plug can be fully inserted. Do not attempt to override this safety feature.