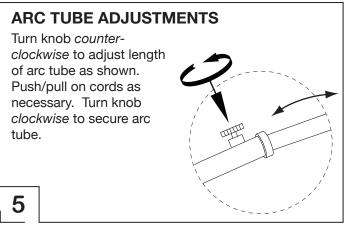

## big dipper arc floor LAMP





Thank you for purchasing the **Big Dipper Arc Floor Lamp.** This page lists all the contents included in the box. Please take the time to identify the hardware as well as the individual components to this product. As you unpack and prepare for assembly, place the contents on a carpeted or padded area to protect them from damage.

NOTE: 2 people are required to safely assemble this product.







## big dipper arc floor LAMP











**cleaning and care**Do not use polishes or cleaners on your lamp. Dust

Do not use polishes or cleaners on your lamp. Dust surfaces with a dry soft cloth.

## **IMPORTANT SAFETY INSTRUCTIONS:**

This portable lamp has a polarized plug (one blade is wider than the other) as a safety feature to reduce the risk of electric shock. This plug will fit in a polarized outlet only one way. If the plug does not fit fully in the outlet, reverse the plug. If it still does not fit, contact a qualified electrician. Never use with an extension cord unless plug can be fully inserted. Do not attempt to override this safety feature.