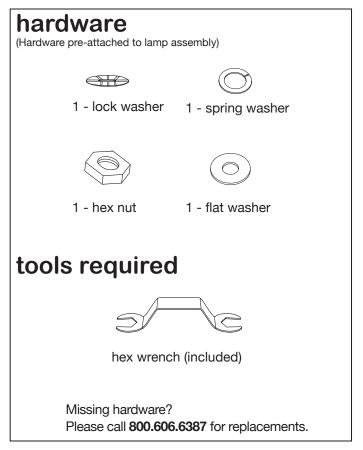

## big dipper arc floor LAMP

Thank you for purchasing the **Big Dipper Arc Floor Lamp.** This page lists all the contents included in the box. Please take the time to identify the hardware as well as the individual components to this product. As you unpack and prepare for assembly, place the contents on a carpeted or padded area to protect them from damage.