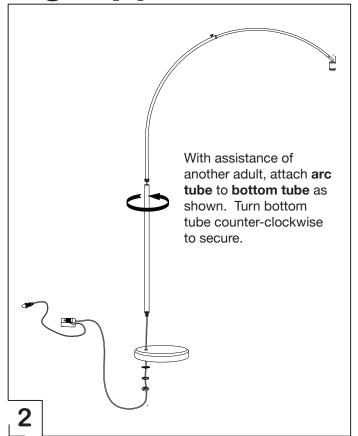

## big dipper arc floor LAMP





Thank you for purchasing the **Big Dipper Arc Floor Lamp.** This page lists all the contents included in the box. Please take the time to identify the hardware as well as the individual components to this product. As you unpack and prepare for assembly, place the contents on a carpeted or padded area to protect them from damage.

NOTE: 2 people are required to safely assemble this product.







## big dipper arc floor LAMP











**cleaning and care**Do not use polishes or cleaners on your lamp. Dust

Do not use polishes or cleaners on your lamp. Dust surfaces with a dry soft cloth.

## **IMPORTANT SAFETY INSTRUCTIONS:**

This portable lamp has a polarized plug (one blade is wider than the other) as a safety feature to reduce the risk of electric shock. This plug will fit in a polarized outlet only one way. If the plug does not fit fully in the outlet, reverse the plug. If it still does not fit, contact a qualified electrician. Never use with an extension cord unless plug can be fully inserted. Do not attempt to override this safety feature.