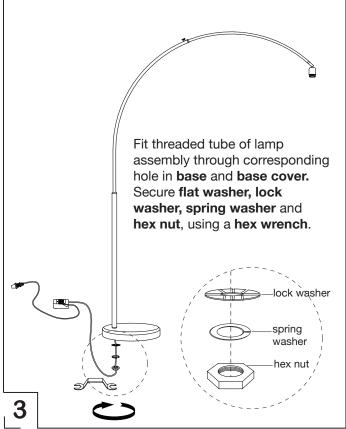

## big dipper arc floor LAMP





Thank you for purchasing the **Big Dipper Arc Floor Lamp.** This page lists all the contents included in the box. Please take the time to identify the hardware as well as the individual components to this product. As you unpack and prepare for assembly, place the contents on a carpeted or padded area to protect them from damage.

NOTE: 2 people are required to safely assemble this product.







## big dipper arc floor LAMP











**cleaning and care**Do not use polishes or cleaners on your lamp. Dust

Do not use polishes or cleaners on your lamp. Dust surfaces with a dry soft cloth.

## **IMPORTANT SAFETY INSTRUCTIONS:**

This portable lamp has a polarized plug (one blade is wider than the other) as a safety feature to reduce the risk of electric shock. This plug will fit in a polarized outlet only one way. If the plug does not fit fully in the outlet, reverse the plug. If it still does not fit, contact a qualified electrician. Never use with an extension cord unless plug can be fully inserted. Do not attempt to override this safety feature.