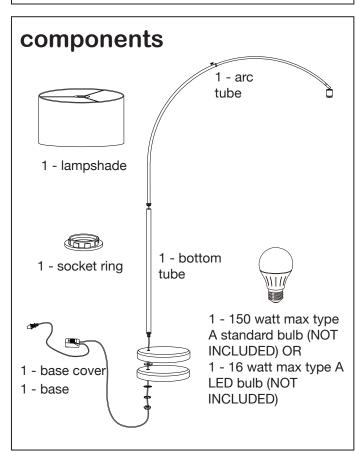

## big dipper arc floor LAMP

Thank you for purchasing the **Big Dipper Arc Floor Lamp.** This page lists all the contents included in the box. Please take the time to identify the hardware as well as the individual components to this product. As you unpack and prepare for assembly, place the contents on a carpeted or padded area to protect them from damage.