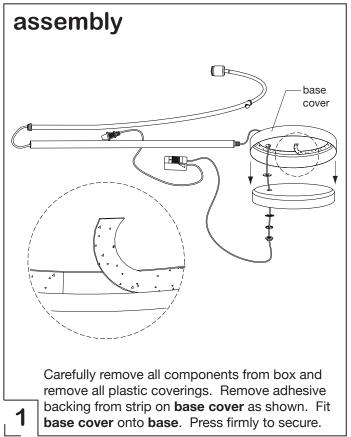

## big dipper arc floor LAMP

Thank you for purchasing the **Big Dipper Arc Floor Lamp.** This page lists all the contents included in the box. Please take the time to identify the hardware as well as the individual components to this product. As you unpack and prepare for assembly, place the contents on a carpeted or padded area to protect them from damage.

NOTE: 2 people are required to safely assemble this product.